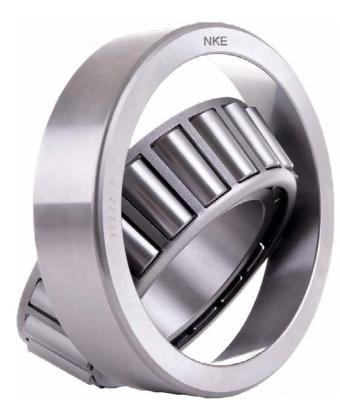

**Tapered roller bearings** are specially designed and suitable for both: **radial and thrust forces**.

In addition they can cope with combined loads and, when used in pairs, tilting moments. These technical benefits and our competence in the manufacturing of tapered roller bearings make these products ideally suited for being used in any industrial application. High quality standards and state-of-the-art production result in reliable and efficient bearings.

### **Existing variants:**

NKE taper roller bearings are available as single row bearings. In addition paired bearings, as ready to mount sets are offered, which consist of two single bearings that have been matched using spacers for a specific axial clearance or, if required a preload.