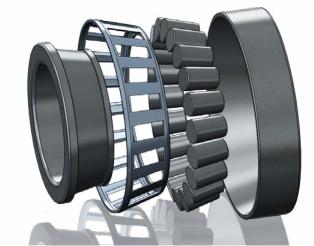

**Tapered roller bearings** are specially designed and suitable for both: **radial and thrust forces**.

In addition they can cope with combined loads and, when used in pairs, tilting moments. These technical benefits and our competence in the manufacturing of tapered roller bearings make these products ideally suited for being used in any industrial application. High quality standards and state-of-the-art production result in reliable and efficient bearings.

### **Existing variants:**

NKE taper roller bearings are available as single row bearings. In addition paired bearings, as ready to mount sets are offered, which consist of two single bearings that have been matched using spacers for a specific axial clearance or, if required a preload.

### **Products benefits:**

- highest product quality due to state-of-the-art
  production
- separable for easy mounting
- ideal for combined loads (radial & thrust forces)
- optimized inner design for high performance
- highest quality bearing steel
- improved finishing of bearing raceways for reduced friction