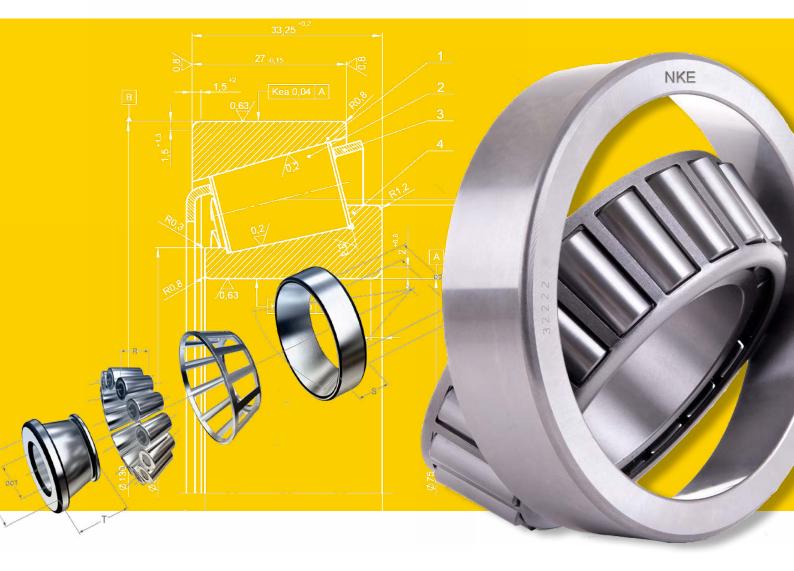

**Tapered roller bearings** are specially designed and suitable for both: **radial and thrust forces**.

In addition they can cope with combined loads and, when used in pairs, tilting moments. These technical benefits and our competence in the manufacturing of tapered roller bearings make these products ideally suited for being used in any industrial application. High quality standards and state-of-the-art production result in reliable and efficient bearings.

### **Existing variants:**

NKE taper roller bearings are available as single row bearings. In addition paired bearings, as ready to mount sets are offered, which consist of two single bearings that have been matched using spacers for a specific axial clearance or, if required a preload.

### **Products benefits:**

- highest product quality due to state-of-the-art
  production
- separable for easy mounting
- ideal for combined loads (radial & thrust forces)
- optimized inner design for high performance
- highest quality bearing steel
- improved finishing of bearing raceways for reduced friction